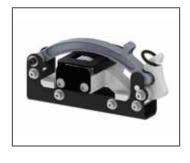

#### 5 mL Steel or Tungsten Carbide

Vial holder for one 5 mL steel capped vial (5005) or one 5 mL Tungsten Carbide capped vial (5006)

PART NUMBER 1215

#### 3.5 mL Agate

Vial holder for one 3.5 mL vial (3120)

PART NUMBER 1217

Plastic vials for mixing or blending powders are available in 2, 7 and 12 mL. For a full list of available options please visit our website.