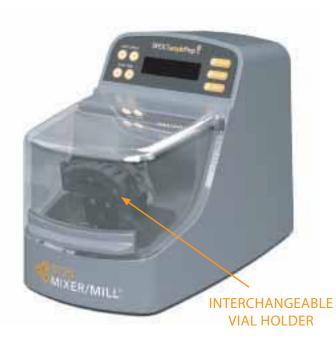

## THE 5120 MIXER/MILL® IS AN EFFICIENT, COMPACT LABORATORY MILL DESIGNED FOR SMALL-SCALE SAMPLE PREPARATION

Ideal for pulverizing the toughest rocks, mineral, cement, and ceramics; rapidly reducing samples to analytical fineness; blending powders; and making emulsions. Finely grinding the sample increases the surface area to improve acid dissolution for ICP, and pellet pressing or fusion bead for XRF.

#### FEATURES

- Interchangeable sample vial holders for agate, steel, and tungsten carbide vials.
- High-intensity oscillating motion mills samples in seconds.
- Programmable control panel includes rate, run time and pause functions.
- Four speeds over the 750-3500 RPM range for slow-speed mixing to high-speed milling for tough samples.
- Safety interlock stops the motor if the lid is opened during the homogenization process.
- Clear lid for viewing the sample milling process.
- Can be operated remotely with a portable battery pack.