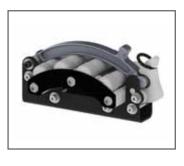

## VERSATILE

Accommodates a variety of vials.

### 5 mL

Vial holder for four 5 mL vials (2241R-PEF)

PART NUMBER 1211