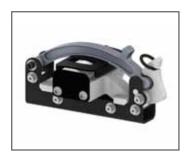

## VERSATILE

Accommodates a variety of vials.

### 5 mL

Vial holder for four 5 mL vials (2241R-PEF)

PART NUMBER 1211

#### 5 mL Steel or Tungsten Carbide

Vial holder for one 5 mL steel capped vial (5005) or one 5 mL Tungsten Carbide capped vial (5006)

PART NUMBER 1215

#### 3.5 mL Agate

Vial holder for one 3.5 mL vial (3120)

PART NUMBER 1217

Plastic vials for mixing or blending powders are available in 2, 7 and 12 mL. For a full list of available options please visit our website.