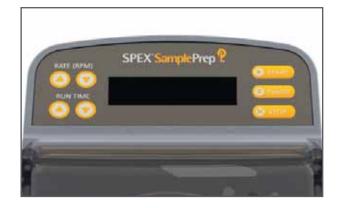

## **SIMPLE** Digital Control Panel

- Speed settings at 750, 2000, 3000 and 3500 RPM.
- Timer settings in 5-second increments.
- Timer counts down in 1-second increments.

**Corporate Headquarters** SPEX SamplePrep (US) 65 Liberty Street Metuchen, NJ 08840, USA ©SPEX SamplePrep [011020.001] Tel: +1 (732) 623-0465 Toll Free: +1 855-GET-SPEX sampleprep@spex.com www.spexsampleprep.com